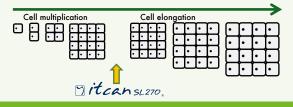

## Mitcan SL270

Is a systemic growth regulator.

- It migrates to the meristematic tissues and inhibits cell division by acting on mitosis.
- It has no effect on cell elongation. Development of tubers and bulbs is not effected.