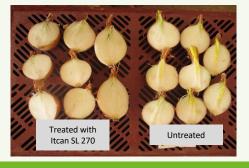

| Observations<br>2010<br>on 15 plots | Average data    |                 |
|-------------------------------------|-----------------|-----------------|
|                                     | Untreated plots | Treated<br>plot |
| Net yield (t/ha)                    | 45.1            | 54.9            |
| Glassiness (%)                      | 24              | 9               |
| Dry mater (%)                       | 18.2            | 19.1            |